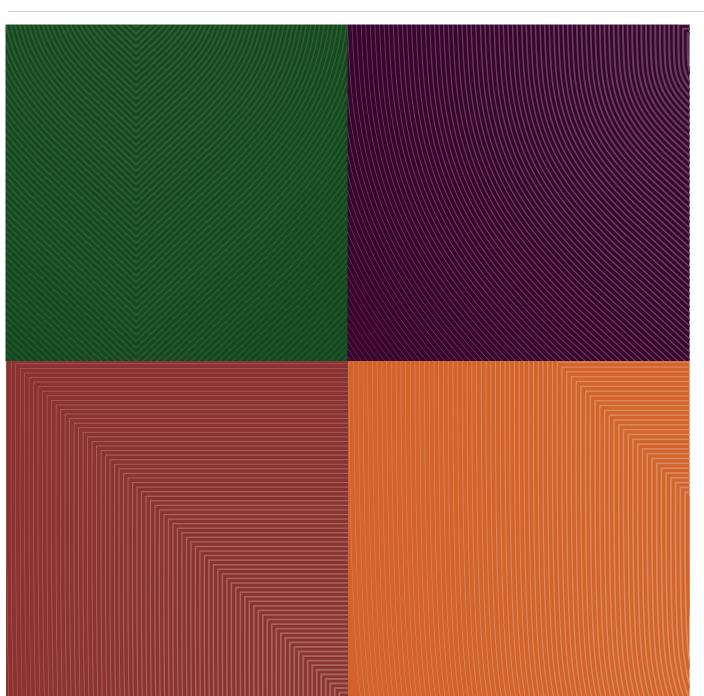

#### Brand Pattern

The basis of our Brand Pattern is formed around the shape of our shield. Radiating lines provide a textural graphic that adds interest to compositions.

The centre of the pattern showing the shield should never be shown, instead the pattern should be cropped. The colour of the pattern is always used as a 70% tint of the base colour.