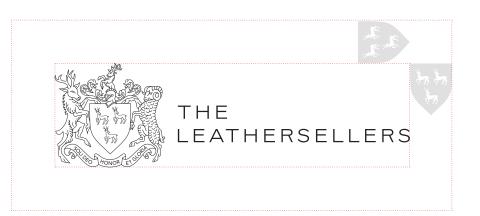

#### Logo Lockup

Our Logo Lockup is our primary element for communicating our brand. This is formed by combining our Crest with a wordmark.

### THE LEATHERSELLERS

Centered Lockup

#### Lockup Variations

We use two alignments of our Lockup: Horizontal and Centred.

Depending on the application and production process we have different styles of Crest to ensure we achieve the best outcome.

#### Outline

The outline version of our Crest is the primary iteration that should be used for all digital and print applications.