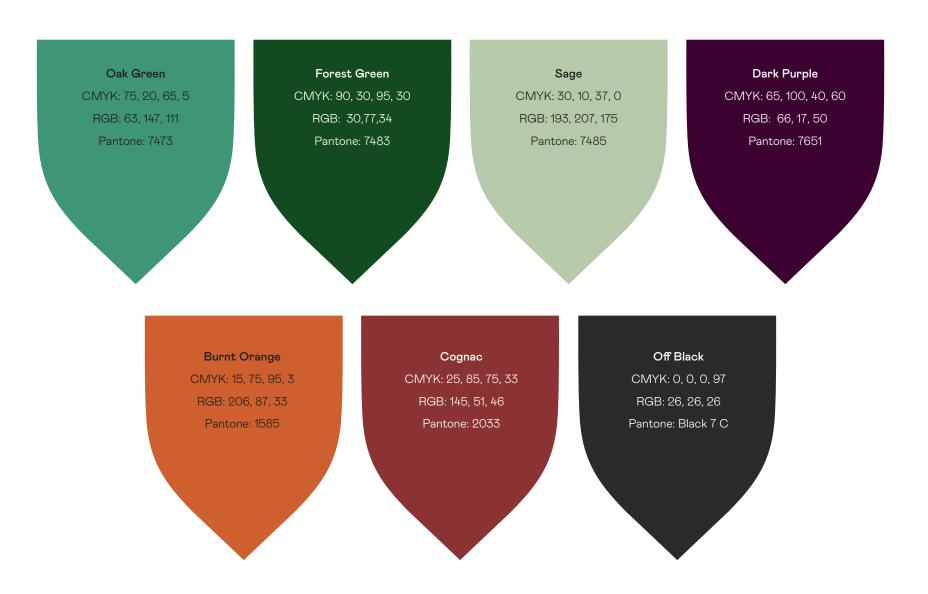

#### Brand Colours

Our brand colours are chosen to reference our heritage whilst also being sophisticated, bold and contemporary.

#### Colour Ratio

When veiwing the brand as whole we use the colour in this ratio, emphasising the use of Cognac, Oak Green and Forest Green.

Refer to Best Practice for example usage.

A Tactile Brand