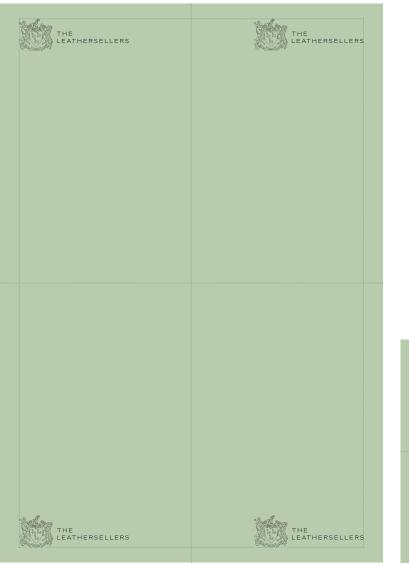

#### Logo Placement

The horizontal lockup is always placed in the corners of any application.

Exceptions can be made when applying the Lockup to promotional materials.

| THE<br>LEATHERSELLERS | THE |  |
|-----------------------|-----|--|
|                       |     |  |
|                       |     |  |
| THE                   | THE |  |