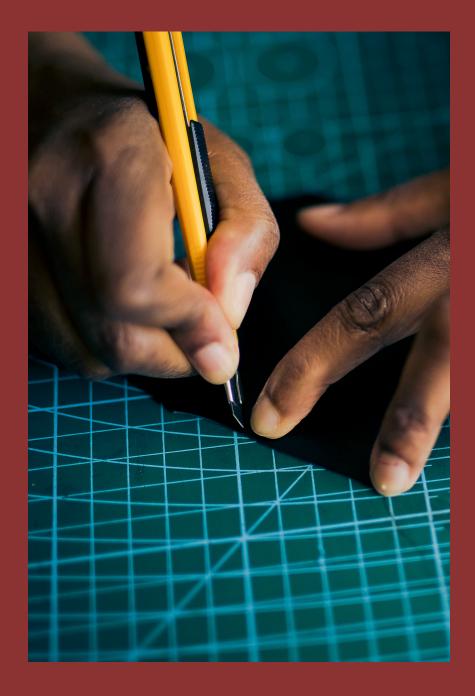

#### Process Photography

Reportage style photography can be used when we are show any process or making. It should capture a moment in time and tell a narrative. Avoid using overly staged images, we want to promote ourselves as a real and authentic organisation.