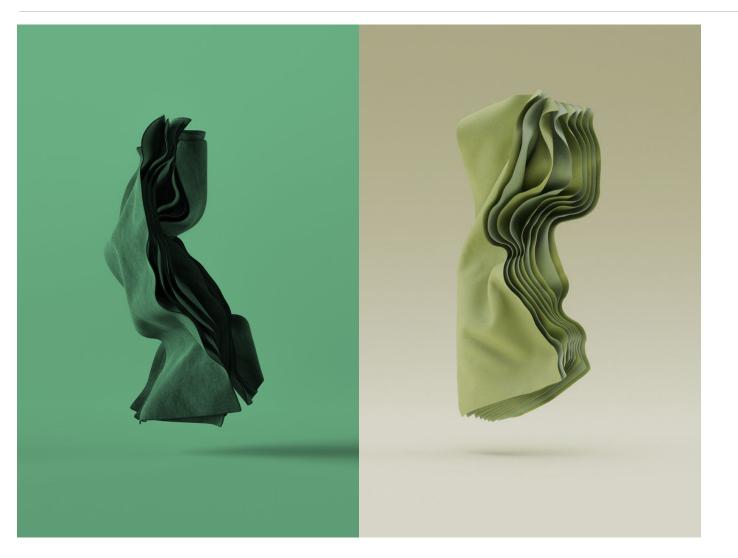

# LEATHER RENDERS

#### Leather Renders

CGI renders of leather are used to add movement to digital designs and as an ownable assets in printed colateral.

The images to the left are used only as a visual guide.

Refer to Best Practice for example usage.