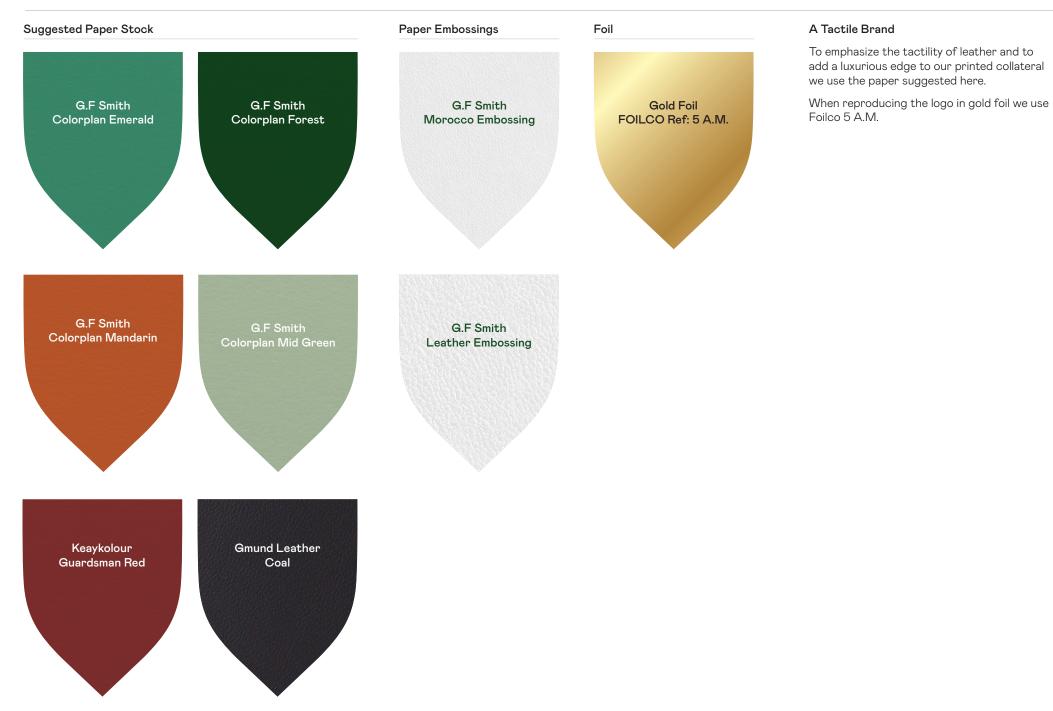

For printed materials; embossing, foiling and varnishing can be used.

Use the pattern artwork provided.

Refer to Best Practice for example usage.