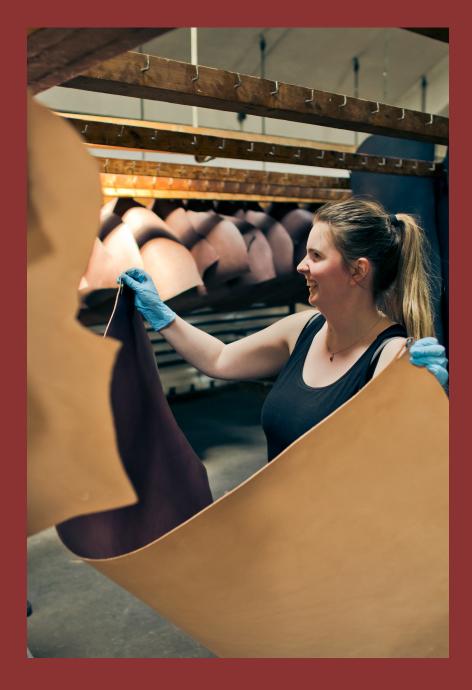

#### Process Photography

Reportage style photography can be used when we are show any process or making. It should capture a moment in time and tell a narrative. Avoid using overly staged images, we want to promote ourselves as a real and authentic organisation.