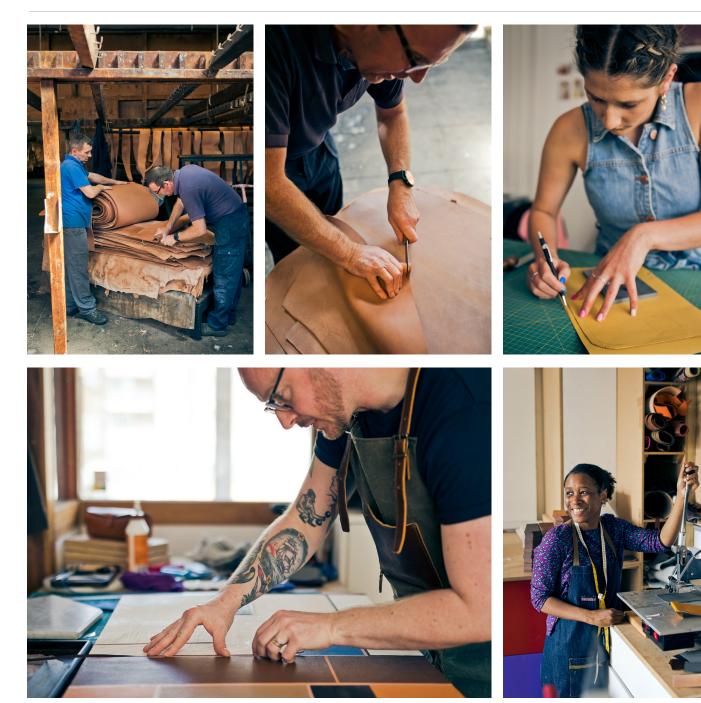

#### Process Photography

Reportage style photography can be used when we are show any process or making. It should capture a moment in time and tell a narrative. Avoid using overly staged images, we want to promote ourselves as a real and authentic organisation.