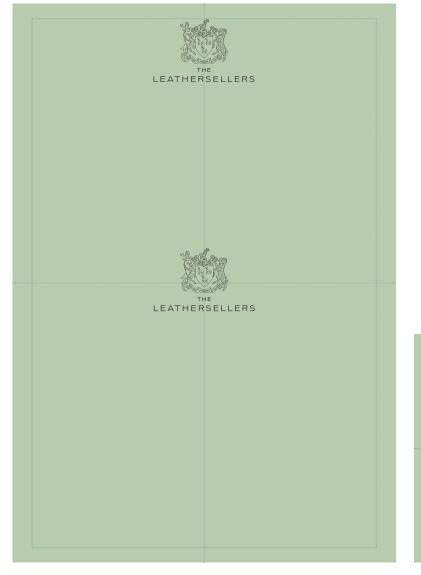

#### Logo Placement

When using the centre lockup these are always placed at the top or centre of any application using a central horizontal alignment.

Exceptions can be made when applying the Lockup to promotional materials.

#### Isolation Area + Minimum Size

To maintain legibility, ensure that no elements crowd the surrounding space and that they do not sit uncomfortably close to the edge of applications. This size should be taken as the absolute minimum.

#### **Isolation Area**

#### Minimum Size